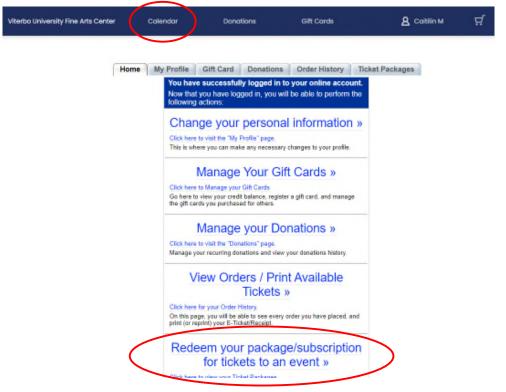

(Instructions continue on the next page)

5. You will be taken to a screen that looks like this

- 6. Scroll down and click Redeem your package/subscription for tickets to an event OR...
- 7. Click **Calendar** in the blue bar at the top left of the screen to select your shows
  - a. Your discounted tickets appear when you click on a seat from the show's seat map
- 8. On the next page, select your show from the dropdown and then follow prompts to select the show time you want and to select your seats
  - a. Only two tickets at the discounted rate will be put into your cart, but you are able to select full price tickets in the same transaction if you want more tickets
  - b. If you want to use your two discounted tickets on separate days/times for a production (Example: one ticket for a Friday showing and one ticket for a Sunday showing) you will need to contact the box office as our system will only allow you to redeem the tickets for one show time