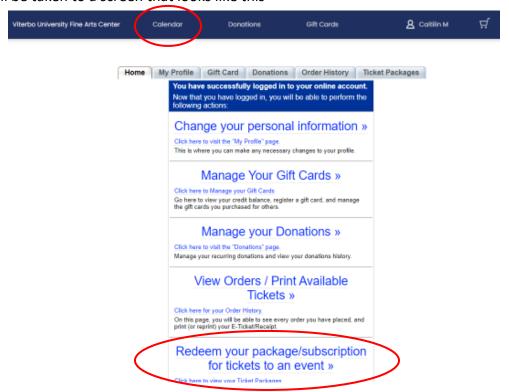

(Instructions continue on the next page)

5. You will be taken to a screen that looks like this

- 6. Scroll down and click **Redeem your package/subscription for tickets to an event** OR...
- 7. Click Calendar in the blue bar at the top left of the screen to select your shows
  - a. Your discounted tickets appear when you click on a seat from the show's seat map
- 8. On the next page, select your show from the dropdown and then follow prompts to select the show time you want and to select your seats
  - a. Only two tickets at the discounted rate will be put into your cart, but you are able to select full price tickets in the same transaction if you want more tickets
  - b. If you want to use your two discounted tickets on separate days/times for a production (Example: one ticket for a Friday showing and one ticket for a Sunday showing) you will need to contact the box office as our system will only allow you to redeem the tickets for one show time