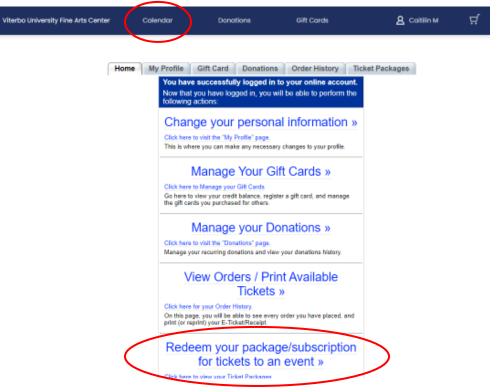

(Instructions continue on the next page)

5. You will be taken to a screen that looks like this

- 6. Scroll down and click Redeem your package/subscription for tickets to an event OR...
- 7. Click Calendar in the blue bar at the top left of the screen to select your shows
  - a. Your discounted tickets appear when you click on a seat from the show's seat map
- 8. On the next page, select your show from the dropdown and then follow prompts to select the show time you want and to select your seats
  - a. Only two tickets at the discounted rate will be put into your cart, but you are able to select full price tickets in the same transaction if you want more tickets
  - b. If you want to use your two discounted tickets on separate days/times for a production (Example: one ticket for a Friday showing and one ticket for a Sunday showing) you will need to contact the box office as our system will only allow you to redeem the tickets for one show time